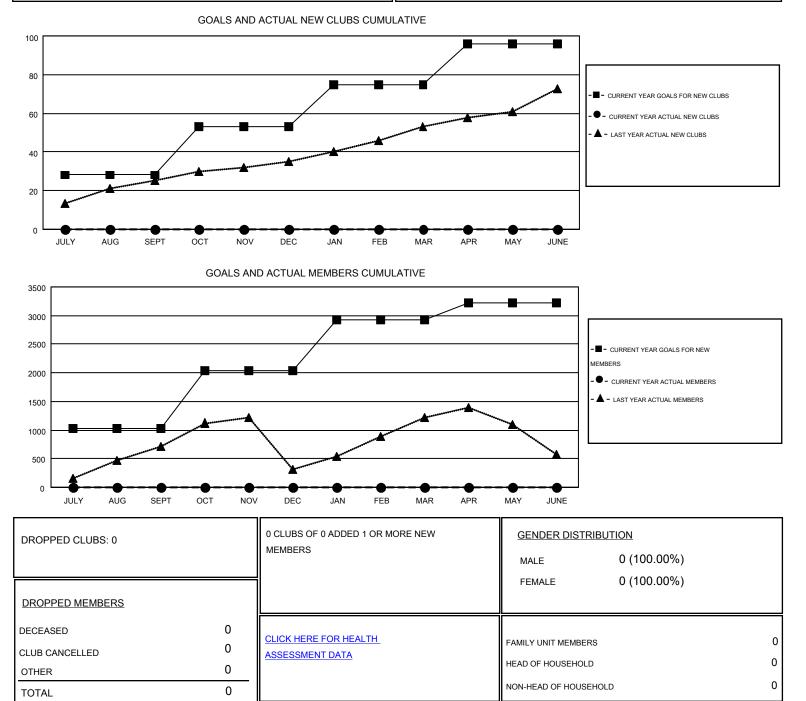

## GMT: NAZMUL HAQUE

| Clubs                 |                  |           |                  |                  | Members               |                    |                                        |                    |                  |
|-----------------------|------------------|-----------|------------------|------------------|-----------------------|--------------------|----------------------------------------|--------------------|------------------|
| RESULTS FOR 2016-2017 |                  |           |                  |                  | RESULTS FOR 2016-2017 |                    |                                        |                    |                  |
| QUARTER               | NEW CLUB<br>GOAL | NEW CLUBS | DROPPED<br>CLUBS | NET<br>GAIN/LOSS | QUARTER               | NEW MEMBER<br>GOAL | CHARTER AND<br>NEW<br>MEMBERS<br>ADDED | DROPPED<br>MEMBERS | NET<br>GAIN/LOSS |
| JULY/AUG/SEPT         | 28               | 0         | 0                | 0                | JULY/AUG/SEPT         | 1,033              | 0                                      | 0                  | 0                |
| OCT/NOV/DEC           | 25               | 0         | 0                | 0                | OCT/NOV/DEC           | 1,010              | 0                                      | 0                  | 0                |
| JAN/FEB/MAR           | 22               | 0         | 0                | 0                | JAN/FEB/MAR           | 881                | 0                                      | 0                  | 0                |
| APR/MAY/JUNE          | 21               | 0         | 0                | 0                | APR/MAY/JUNE          | 302                | 0                                      | 0                  | 0                |